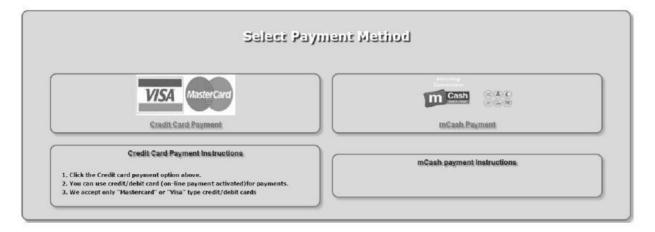

## Step 7

Select the preferred payment method and follow the instructions given in the web page itself.