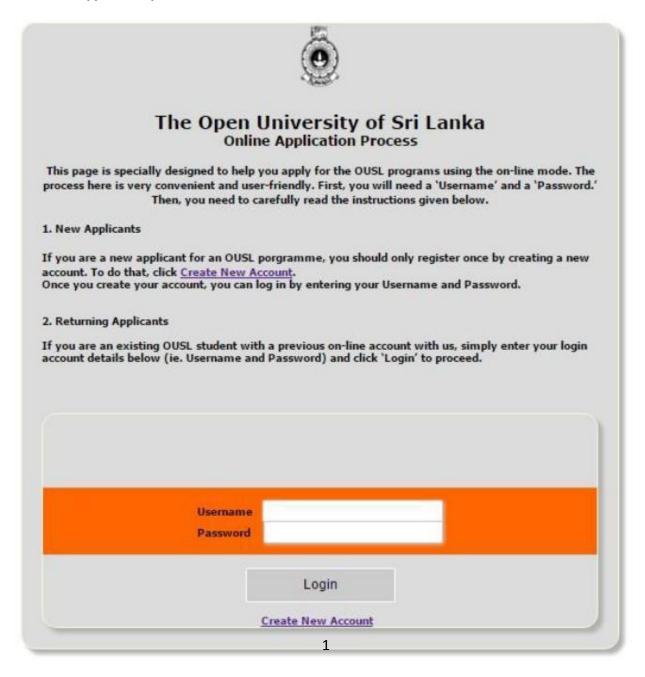

## Step 2

Click "Online Application" on the left side of the menu bar. You will direct to the following window of the online application process.

# Step 3

Click on "Create New Account". You will direct to the following window.

Fill the relevant information and create a new account. (Please remember your user name & Password for the future activities)