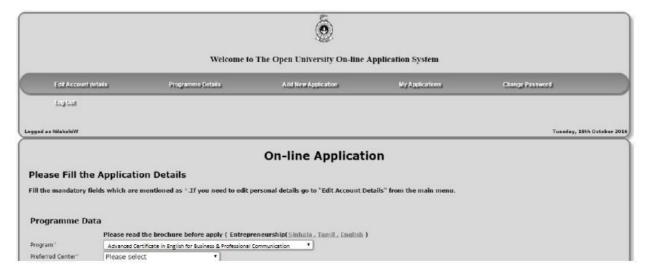

# Step 5

Click on "Add New Application". You will direct to the following window.

Fill the relevant information.

Note: Programme - \* Certificate programme Tamil & Sinhala

#### Step 6

After completing the step 5 click on "Apply and Pay". You will direct to the following window.