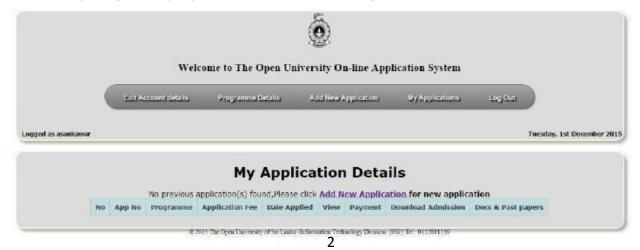

## Step 4

After completing the Step 3 you will direct to the following window.

# Step 5

Click on "Add New Application". You will direct to the following window.

Fill the relevant information.

Note: Programme - \* Certificate programme Tamil & Sinhala