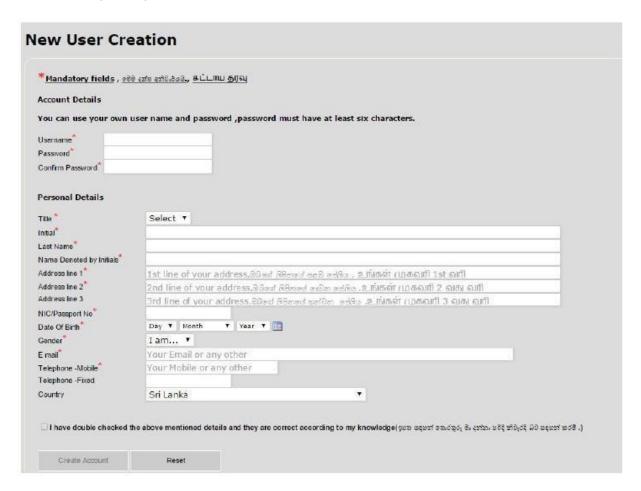

# Step 3

Click on "Create New Account". You will direct to the following window.

Fill the relevant information and create a new account. (Please remember your user name & Password for the future activities)

## Step 4

After completing the Step 3 you will direct to the following window.