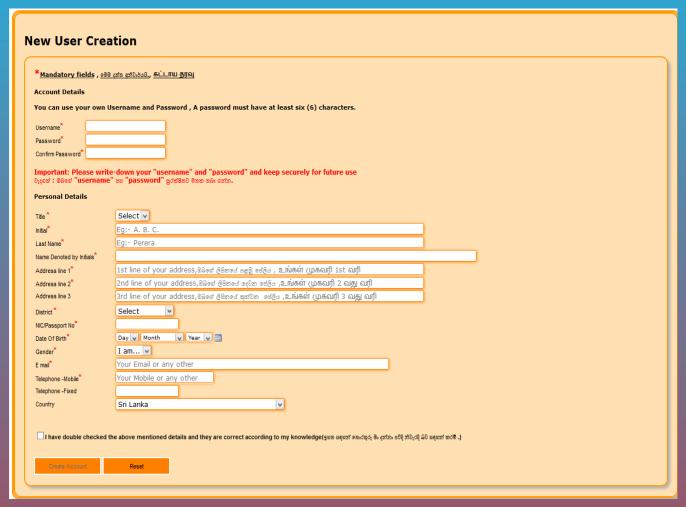

• You need to provide information considered as MANDATORY including username and password as per the instructions given in the page and submit (sample screen shown in the below).

STEP 2- If you are successfully created the account or you are an existing OUSL student with a previous on-line account with us, simply enter your login account (ie. Username and Password) and click 'Login' to proceed in login screen.