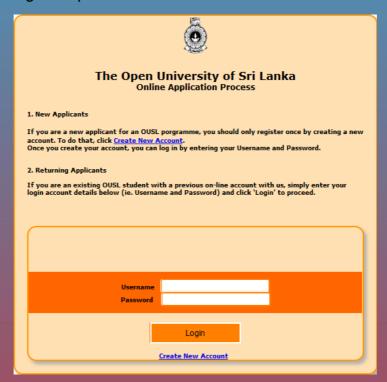

## **Online Application Process Guide**

**STEP 1-** First you need to create an online login account. Then only you can proceed to submit your application online..

- In the internet browser type: <a href="mailto:payment.ou.ac.lk">payment.ou.ac.lk</a> or In the OUSL homepage (www.ou.ac.lk) click on the 'Apply Online' It will direct you following screen
- Register ONCE by creating a new account. In order to do this, click on "create new account" as per the instructions given in the page
- If you are an existing OUSL student with a previous on-line account with us, simply enter your login account details below (i.e.. Username and Password) and click 'Login' to proceed.

• You need to provide information considered as MANDATORY including username and password as per the instructions given in the page and submit (sample screen shown in the below).

STEP 2- If you are successfully created the account or you are an existing OUSL student with a previous on-line account with us, simply enter your login account (ie. Username and Password) and click 'Login' to proceed in login screen.