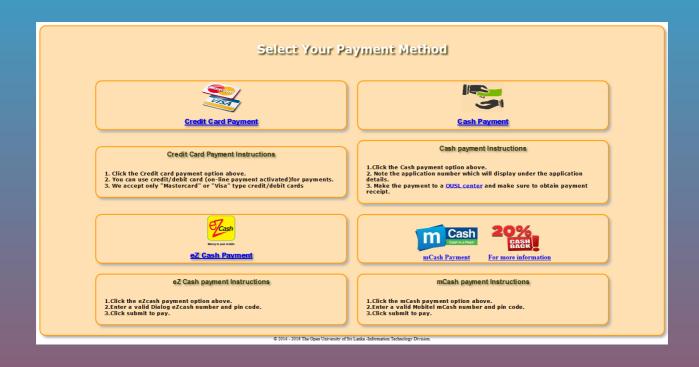

#### **STEP 3 - Application Fee Payment**

- Then you automatically direct the payment method selection screen as shown in the below screen.
- Select the payment method as your preference and proceed with the instruction given in the page