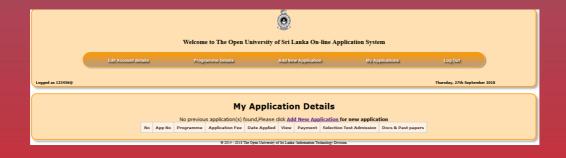

• After successfully login, click on "Add New Application" button in the main menu,

• Then you will direct in to flowing screen and here you need to select Foundation Program and your preferred center and medium.